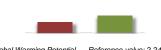

### Greenhouse effect

Global Warming Potential:

Global Warming Potential is 63 % of the reference value.

Overall rating for Global Warming Potential is green (3), ie. «average to good»

\* Reference values apply pr. kg product.

Assessment report, ID number 53

Date: 25.04.2016

Rating

This product can support collecting BREEAM-NOR credits.

Not applicable

Overall rating

Global Warming Potential Reference value: 2,24 kg (1,4 kg)

This report is intended to be an exchange of information from Byggtjeneste to Steni AS, and shall not be used for other purposes. Current environmental profile of the product can be downloaded from www.byggtjeneste.no.