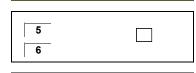

# Resource usage

Renewable / non-renewable materials:

The product consists of 100 % non-renewable raw materials.

Percentage of secondary materials:

The product consists only of virgin materials.

### Energy

The energy consumption is distributed on 16,9 % renewable primary energy, 45,8 % non renewable primary energy used as raw materials, 37,3 % non renewable primary energy.

Overall rating for resource usage is white (6), ie. «marginally average».