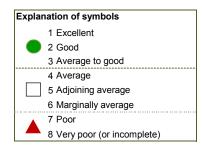

Overall rating for hazardous substances is green (3), ie. «average to good».

### Energy

The energy consumption is distributed on 16,9 % renewable primary energy, 45,8 % non renewable primary energy used as raw materials, 37,3 % non renewable primary energy.

Overall rating for resource usage is white (6), ie. «marginally average».

### Greenhouse effect

Global Warming Potential:

Global Warming Potential is 63 % of the reference value.

Overall rating for Global Warming Potential is green (3), ie. «average to good»

\* Reference values apply pr. kg product.